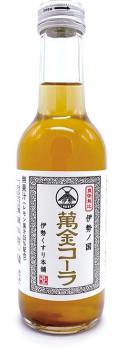

## ManKin Cola 245ml(Ready to Drink) 萬金コーラ

" Man Kin Cola" is a refreshing cola that is gentle on the body. It contains 10 carefully selected herbs and spices (Gambir, Licorice, Cinnamon, Clove, etc).

• Please chill it in the refrigerator before drinking.

• We recommend adding fresh herbs such as mint or sliced lemon to enhance the flavor.

\* The ingredients will settle to the bottom of the bottle, so please gently shake the bottle up and down before drinking.

## Ingredients

soft brown sugar, brown sugar, lemon juice, glove, ginger, lemongrass, black pepper, licorice, Gambir, cinnamon bark, nutmeg, vanilla, /carbonic acid

Mankintan is one of the most famous medicines and preferentially chosen as a fork medicine and a souvenir of the pilgrim in the Edo era (1603 - 1868) because of its actual effect and easiness for carrying. Samurai used to hang Mankintan in a pillbox on a waist while it became a representative of the pocket medicine. Mankintan was considered to be a cure-all to have always ready in the journey of the trip in the Edo era. Mankintan has been popular, especially among people who prefer natural remedy.