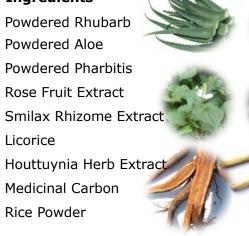

AI-GAN** is a mild Japanese traditional herbal remedy designed to re-establish balance in the stomach and cleanse the colon. It can be used in acute, and in chronic conditions, with gentle and satisfactory results.

**Indications:** Constipation, relaxation of symptoms caused by constipation such as heavy feeling in head, dizziness, chapped skin, skin eruption, lack of appetite, aerenterectasia, abnormal internal fermentation hemorrhoids



OHARAI-GAN is named after Oharai-Machi, the flourishing town with the 800m of beautiful stone pavement in front of the Ise Grand Shrine. The area is filled with restaurants, souvenir shops and merchants stores that visitors can enjoy after visiting the shrine. OHARAI means ritual purification in the native Japanese religion Shinto.

## = Ingredients =



## = Dose =

Over 15 years From 11-15 years From 7-11 years From 3-7 years

Once 12-16pills Once 8-12pills Once 6-8pills Once 4-6pills

Take the prescription twice per day in the morning and evening when empty stomach (before or between meals).

OHARAI-GAN<sup>™</sup> includes special detoxification herbs to soothe the colon and provide nutritive support for health regularity without discomfort.

**Ise Kusuri Honpo Inc.** is a traditional pharmaceutical company, originated to the traditional pharmacy based on herbal medicine products by Kato family, founded more than 440 years ago in 1570. **Ise Kusuri Honpo Inc.** works on research and development of traditional medicines in Ise area including OHRAI-GAN to deliver benefit for your better health.

## Ise Kusuri Honpo Inc.

**1757-10-603*